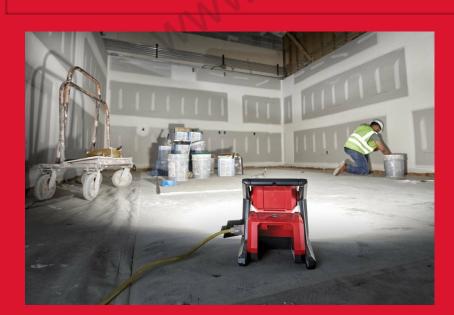

## M18 HOAL-O M18™ HIGH OUTPUT AREA LIGHT

- 4000 lumens TRUEVIEW<sup>™</sup> of High Definition Output
- Up to 12 hours of run time on M18<sup>™</sup> REDLITHIUM <sup>™</sup> 5.0 Ah battery pack
- 120° rotatable light head and integrated key holes for horizontal and vertical hanging
- Impact resistant design and durable roll cage to protect the light from rough jobsite conditions
- AC/DC versatility: Powered by MILWAUKEE® M18<sup>™</sup> batteries, or mains plug supply
- Easy one-handed transport with built-in carry handles
- Low battery indicator, light flashes when battery pack is low on charge
- Flexible battery system: works with all MILWAUKEE® M18™ batteries