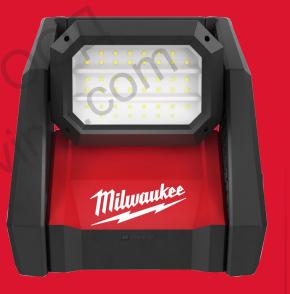

## M18 HOAL-O M18™ HIGH OUTPUT AREA LIGHT

- 4000 lumens TRUEVIEW<sup>™</sup> of High Definition Output
- Up to 12 hours of run time on M18<sup>™</sup> REDLITHIUM <sup>™</sup> 5.0 Ah battery pack
- 120° rotatable light head and integrated key holes for horizontal and vertical hanging
- Impact resistant design and durable roll cage to protect the light from rough jobsite conditions
- AC/DC versatility: Powered by MILWAUKEE® M18<sup>™</sup> batteries, or mains plug supply
- Easy one-handed transport with built-in carry handles
- Low battery indicator, light flashes when battery pack is low on charge
- Flexible battery system: works with all MILWAUKEE® M18™ batteries